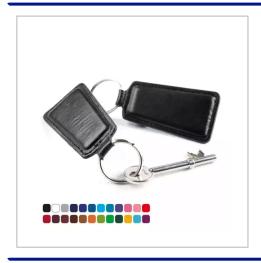

## Trapeze Key Fob, In Belluno, A Vegan Coloured Leatherette With A Subtle Grain.

| PRODUCT TYPE           | SimpleProduct |
|------------------------|---------------|
| ORDER MINIMUM QUANTITY | 100           |
| ORDER MAXIMUM QUANTITY | 9999          |

BELLUNO TRAPEZE KEY FOB FINISHED IN SOFT TOUCH
BELLUNO VEGAN PU WITH A REAL LEATHER LOOK AND FEEL.
BELLUNO IS AVAILABLE IN A CHOICE OF 20 COLOURS EACH
WITH A UNIQUE COLOUR CHANGE WHEN DEBOSSED, MAKING
YOUR BRANDING DISTINCTIVE AND ACCURATE EVEN ON FINE
DETAIL. PRODUCT FEATURES INCLUDE PADDED AND STITCHED
FOB, TRADITIONAL WAXED EDGE, CHROME SPLIT RING,
CONTRASTING EDGE STITCHING AVAILABLE AT NO ADDITIONAL
COST TO GIVE A BESPOKE LOOK. REACH COMPLIANT.