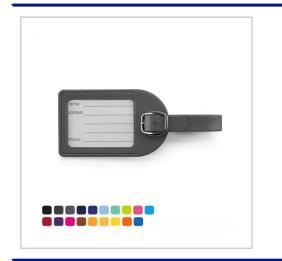

SMALL LUGGAGE TAG, FINISHED IN MATT VELVET, SOFT TOUCH TORINO VEGAN PU IN A CHOICE OF 19 COLOURS, EACH WITH A UNIQUE COLOUR CHANGE WHEN EMBOSSED. PRODUCT FEATURES INCLUDE - REACH COMPLIANT PU, MATCHING OR CONTRAST STITCHING, CONTRAST COLOURED STRAP, GUN METAL, BRASS OR CHROME BUCKLE, FRAMED WINDOW TO SHOW ADDRESS DETAILS, PRINTED ADDRESS CARD SIZED 60 X 40 MM, BESPOKE ADDRESS CARD AVAILABLE FROM 250PCS. IDEAL FOR DEBOSSED, FOIL BLOCKED ONE OR FULL COLOUR PERSONALISATION, INDIVIDUAL NAMES OR INITIALS ALSO AVAILABLE PLEASE ENQUIRE.