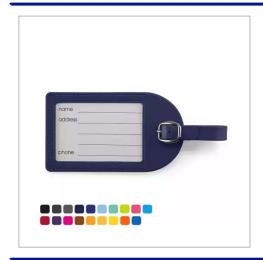

## Large Luggage Tag In Soft Touch Vegan Torino PU.

| PRODUCT TYPE           | SimpleProduct |
|------------------------|---------------|
| ORDER MINIMUM QUANTITY | 50            |
| ORDER MAXIMUM QUANTITY | 9999          |
|                        |               |

LARGE LUGGAGE TAG, FINISHED IN MATT VELVET, SOFT TOUCH TORINO VEGAN PU IN A CHOICE OF 19 COLOURS, EACH WITH A UNIQUE COLOUR CHANGE WHEN EMBOSSED. PRODUCT FEATURES INCLUDE - SOFT TOUCH REACH COMPLIANT PU, FRAMED WINDOW TO SHOW ADDRESS DETAILS, MATCHING OR CONTRAST STITCHING, CONTRAST COLOURED STRAP, GUN METAL, BRASS OR CHROME BUCKLE, PRINTED ADDRESS CARD SIZED 85 X 54 MM, IDEAL FOR DEBOSSED, FOIL BLOCKED, ONE OR FULL COLOUR PRINTING, INDIVIDUAL NAMES OR INITIALS ALSO AVAILABLE.