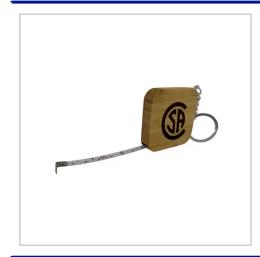

## 2m Bamboo Tape Measure

A COMPACT AND ECO-FRIENDLY MEASURING TOOL MADE WITH A NATURAL BAMBOO CASING FOR A STYLISH, SUSTAINABLE FINISH.THIS 2-METRE TAPE MEASURE FEATURES BOTH METRIC AND IMPERIAL MARKINGS, A SMOOTH RETRACTABLE MECHANISM AND A KEYRING FITMENT FOR CONVENIENCE ON THE GO. IDEAL FOR PROMOTIONAL BRANDING, DIY PROJECTS, OR EVERYDAY USE.

| MATERIAL               | Bamboo                                              |
|------------------------|-----------------------------------------------------|
| COLOUR                 | Natural                                             |
| BRANDING METHOD        | Laser engraved / 1 colour print / Full colour print |
| SIZE                   | 50mm x 50mm x 18mm. Tape: 2m length                 |
| FITTING                | Split ring and chain                                |
| PRINT AREA             | 45mm x 45mm                                         |
| UNIT WEIGHT            | 0.04kg (based on Laser engraved)                    |
| MOQ                    | 100                                                 |
| PACKING                | Bio bag                                             |
| CARTON QUANTITY        | 200pcs                                              |
| CARTON WEIGHT          | 8kg (based on Laser engraved)                       |
| CARTON DIMENSIONS      | 30x22x27cm                                          |
| ARTWORK                | Required in any vectorised file format              |
| PRODUCTION PROOF       | Visuals supplied within 24 hours                    |
| PRE PRODUCTION SAMPLE  | Approx 2 weeks from artwork approval                |
| BULK TURNAROUND        | Approx 4 weeks from artwork approval                |
| COMMODITY CODE         | 4421919090                                          |
| COUNTRY OF MANUFACTURE | China                                               |