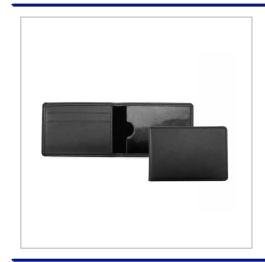

SEASON TICKET OR ID CARD CASE, FINISHED IN SAFFIANO PU WITH A CONTEMPORARY CROSS - HATCH TEXTURED FINISH AND A METALLIC SHEEN. SAFFIANO IS A HIGH QUALITY VEGAN PU, IDEAL FOR EMBOSS OR DIGITAL PRINT PERSONALISATION. PRODUCT FEATURES INCLUDE - LANDSCAPE FORMAT, FOLDED AND STITCHED EDGES FOR A QUALITY FINISH, ONE FRAMED WINDOW IDEAL TO HOLD A TRAVEL, IDENTITY, SEASON OR LICENCE CARD, CONTRAST STITCHING AVAILABLE AT NO ADDITIONAL COST TO GIVE A BESPOKE LOOK, CONTRAST INTERIORS AT NO ADDITIONAL COST. REACH COMPLIANT.