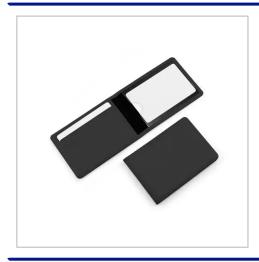

SEASON TICKET OR ID CARD CASE, FINISHED IN MATT VELVET, SOFT TOUCH TORINO VEGAN PU IN A CHOICE OF 19 COLOURS, EACH WITH A UNIQUE COLOUR CHANGE WHEN EMBOSSED. PRODUCT FEATURES INCLUDE - LANDSCAPE FORMAT, FOLDED AND STITCHED EDGES FOR A QUALITY FINISH, ONE FRAMED WINDOW IDEAL TO HOLD A TRAVEL, IDENTITY, SEASON OR LICENCE CARD, CONTRAST STITCHING AVAILABLE AT NO ADDITIONAL COST TO GIVE A BESPOKE LOOK, CONTRAST INTERIORS AT NO ADDITIONAL COST. REACH COMPLIANT.