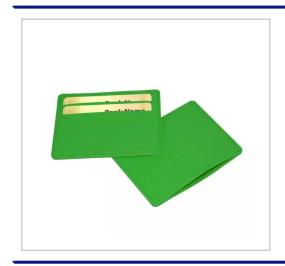

## Deluxe Slimline Credit Card Case In Belluno, A Vegan Coloured Leatherette With A Subtle Grain.

| PRODUCT TYPE           | SimpleProduct |
|------------------------|---------------|
| ORDER MINIMUM QUANTITY | 50            |
| ORDER MAXIMUM QUANTITY | 9999          |

SLIMLINE CREDIT CARD CASE, FINISHED IN SOFT TOUCH BELLUNO VEGAN PU WITH A REAL LEATHER LOOK AND FEEL. BELLUNO IS AVAILABLE IN A CHOICE OF 20 COLOURS EACH WITH A UNIQUE COLOUR CHANGE WHEN DEBOSSED, MAKING YOUR BRANDING DISTINCTIVE AND ACCURATE EVEN ON FINE DETAIL. PRODUCT FEATURES INCLUDE FOLDED AND STITCHED EDGES FOR A QUALITY FINISH, CHOOSE FROM COORDINATING STITCHING OR A CONTRASTING COLOUR TO GIVE A BESPOKE LOOK AT NO ADDITIONAL COST.