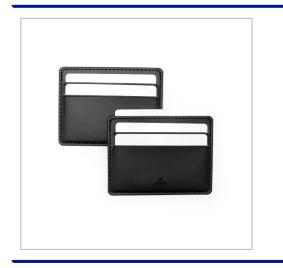

## Deluxe Slimline Credit Card Case , Choose From Of 19 Contemporary Colours, In Vegan Matt Velvet Torino.

| PRODUCT TYPE           | SimpleProduct |
|------------------------|---------------|
| ORDER MINIMUM QUANTITY | 50            |
| ORDER MAXIMUM QUANTITY | 9999          |

DELUXE SLIMLINE CREDIT CARD CASE, FINISHED IN MATT VELVET, SOFT TOUCH TORINO VEGAN PU IN A CHOICE OF 19 COLOURS, EACH WITH A UNIQUE COLOUR CHANGE WHEN EMBOSSED. PRODUCT FEATURES INCLUDE - FOLDED AND STITCHED EDGES FOR A QUALITY FINISH, CENTRAL POCKET FOR CARDS OR NOTES, TWO CARD SLOTS TO EITHER SIDE, IDEAL FOR DEBOSS, FOIL, SCREEN OR FULL COLOUR PERSONALISATION.