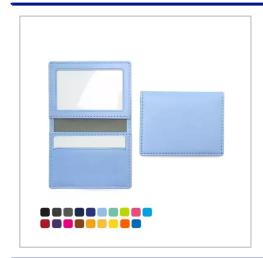

## Deluxe Oyster Travel Card Case, In Soft Touch Vegan Torino PU.

| PRODUCT TYPE           | SimpleProduct |
|------------------------|---------------|
| ORDER MINIMUM QUANTITY | 50            |
| ORDER MAXIMUM QUANTITY | 9999          |

DELUXE OYSTER TRAVEL CARD CASE, FINISHED IN MATT VELVET, SOFT TOUCH TORINO VEGAN PU IN A CHOICE OF 19 COLOURS, EACH WITH A UNIQUE COLOUR CHANGE WHEN EMBOSSED. PRODUCT FEATURES INCLUDE - FOLDED AND STITCHED EDGES FOR A QUALITY FINISH, ONE FRAMED WINDOW IDEAL TO HOLD A TRAVEL, IDENTITY, SEASON OR LICENCE CARD, CONTRAST STITCHING AVAILABLE AT NO ADDITIONAL COST TO GIVE A BESPOKE LOOK, CONTRAST INTERIORS AT NO ADDITIONAL COST, RFID PROTECTION AVAILABLE PLEASE ENQUIRE.