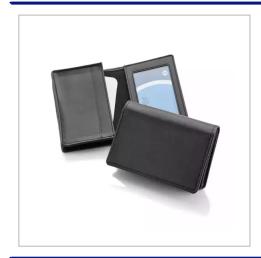

## **Deluxe Business Card Dispenser With Framed Window Pocket**

| PRODUCT TYPE           | SimpleProduct |
|------------------------|---------------|
| ORDER MINIMUM QUANTITY | 25            |
| ORDER MAXIMUM QUANTITY | 9999          |

DELUXE BUSINESS CARD DISPENSER WITH FRAMED WINDOW POCKET FINISHED IN BLACK SOFT TOUCH BELLUNO PU WITH A REAL LEATHER LOOK AND FEEL. BELLUNO HAS A UNIQUE COLOUR CHANGE WHEN DEBOSSED, MAKING YOUR BRANDING DISTINCTIVE AND ACCURATE EVEN ON FINE DETAIL. PRODUCT FEATURES INCLUDE FOLDED AND STITCHED EDGES FOR A QUALITY FINISH, ONE FRAMED WINDOW IDEAL TO HOLD A TRAVEL, IDENTITY, SEASON OR LICENCE CARD, LARGE GUSSETED POCKET TO HOLD BUSINESS CARDS, IDEAL FOR YOUR POCKET OR BAG, CREDIT CARD SLOT TO THE FRONT OF THE GUSSETED POCKET. REACH COMPLIANT.