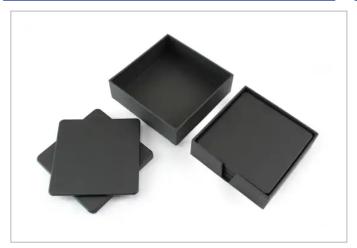

COASTER SET OF SIX SQUARE COASTERS IN A CADDY. EACH COASTER IS MADE FROM PORTO A MATERIAL WHICH IS RECYCLED FROM WASTE PLASTIC BOTTLES THAT WOULD NORMALLY GO TO LANDFILL. THE CADDY IS MADE FROM RECYCLED CARD AND CAN BE RECYCLED WHEN NO LONGER REQUIRED. THIS HIGH-QUALITY RECYCLED VEGAN MATERIAL HAS A SUBTLE GRAIN AND IS IDEAL FOR DEBOSSED, FOIL BLOCKED OR FULL COLOUR BRANDING. EITHER THE COASTERS OR THE BOX CAN ALSO BE BRANDED. FEATURES INCLUDE - QUALITY COASTER WITH MATCHING BACKING, BRAND AREA OF 90 X 90 MM, BLACK LID BOX CADDY MADE FROM RECYCLED CARD.