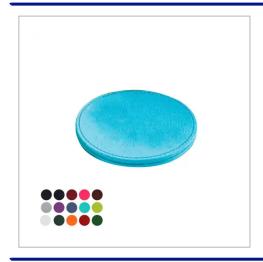

## Deluxe Round Coaster In Belluno, A Vegan Coloured Leatherette With A Subtle Grain.

| PRODUCT TYPE           | SimpleProduct |
|------------------------|---------------|
| ORDER MINIMUM QUANTITY | 50            |
| ORDER MAXIMUM QUANTITY | 9999          |

DELUXE ROUND COASTER FINISHED IN SOFT TOUCH BELLUNO VEGAN PU WITH A REAL LEATHER LOOK AND FEEL. BELLUNO IS AVAILABLE IN A CHOICE OF 20 COLOURS EACH WITH A UNIQUE COLOUR CHANGE WHEN DEBOSSED, MAKING YOUR BRANDING DISTINCTIVE AND ACCURATE EVEN ON FINE DETAIL. PRODUCT FEATURES INCLUDE TURNED AND STITCHED EDGES FOR A QUALITY FINISH, DOUBLE THICKNESS FOR A STURDY QUALITY LOOK, BELLUNO FRONT & BACK, ENABLES BRANDING TO BOTH SIDES, MATCHING OR CONTRASTING STITCHING, PART OF A RANGE OF DESK ACCESSORIES.