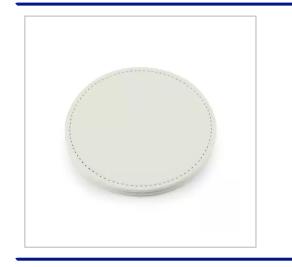

## **Deluxe Round Coaster In Recycled Como.**

DELUXE ROUND COASTER IN RECYCLED COMO, A QUALITY MATERIAL MADE FROM WASTE PLASTIC BOTTLES THAT WOULD NORMALLY GO TO LANDFILL. THIS HIGH-QUALITY VEGAN MATERIAL HAS A SUBTLE GRAIN AND IS AVAILABLE IN 5 COLOURS. IDEAL FOR DEBOSSED, OR DIGITALLY PRINTED BRANDING. PRODUCT FEATURES INCLUDE - TURNED EDGES FOR A QUALITY FINISH, DOUBLE WITH PU TO BOTH SIDES ENABLING EITHER SIDE TO BE BRANDED, EDGE STITCHING TO MATCH OR CONTRAST TO SUIT YOUR CORPORATE COLOURS, REACH COMPLIANT PU.