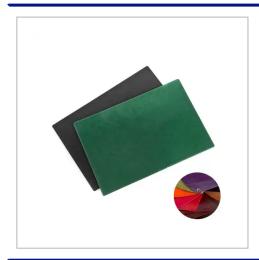

## **Kensington Distressed Leather Desk Pad**

| PRODUCT TYPE           | SimpleProduct |
|------------------------|---------------|
| ORDER MINIMUM QUANTITY | 25            |
| ORDER MAXIMUM QUANTITY | 9999          |

DESK PAD , KENSINGTON PULL UP NAPPA LEATHER, WITH A DISTRESSED FINISH AND A BEAUTIFUL SOFT TOUCH, IN A CHOICE OF 15 COLOURS. IDEAL FOR EMBOSSED OR FOIL BLOCKED BRANDING. FEATURES INCLUDE - DESK MAT WITH TURNED AND ROUNDED EDGES, FELT BACKING TO PROTECT YOUR TABLE TOP, 3MM BOARD INTERIOR FOR A SOLID FINISH ENSURING YOUR DESK MAT LIES FLAT, IDEAL FOR BOARDROOM TABLES, RECEPTION DESKS OR WORK STATIONS, PROVIDES A SMOOTH WRITING SURFACE WHILST PROTECTING YOUR TABLE TOP, MAKES AN EXCELLENT MOUSEMAT, EXCELLENT DEBOSS QUALITY.