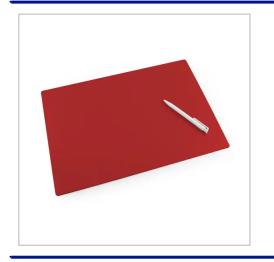

## Large Desk Or Table Mat In Soft Touch Vegan Torino PU.

LARGE DESK OR TABLE MAT FINISHED IN MATT VELVET, SOFT TOUCH TORINO VEGAN PU IN A CHOICE OF 19 COLOURS, EACH WITH A UNIQUE COLOUR CHANGE WHEN EMBOSSED. PRODUCT FEATURES INCLUDE - LARGE DESK OR TABLE MAT WITH TURNED AND ROUNDED EDGES, FELT BACKING TO PROTECT YOUR TABLE TOP, 3MM BOARD INTERIOR FOR A SOLID FINISH ENSURING YOUR DESK MAT LIES FLAT, IDEAL FOR BOARDROOM TABLES, RECEPTION DESKS OR WORK STATIONS, PROVIDES A SMOOTH WRITING SURFACE WHILST PROTECTING YOUR TABLE TOP.