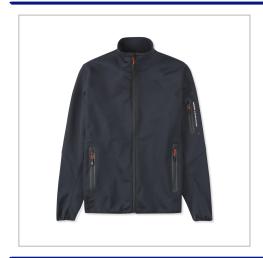

## **Crew Softshell Jacket By Musto**

| METHOD     | Screen Printing / Transfer Print / Embroidery |
|------------|-----------------------------------------------|
| PRINT AREA |                                               |
| MATERIAL   | Various                                       |
| COLOURS    | Black, Navy                                   |
| SIZES      | Various                                       |

STAY PROTECTED, COMFORTABLE AND STYLISH IN THIS CREW SOFT SHELL JACKET. ITS WATER-RESISTANT DESIGN, AS A RESULT OF A DURABLE WATER REPELLENT (DWR) COATING HAS ENSURED THAT YOU'LL STAY WARM AND DRY WHEN EXPOSED TO LIGHT SHOWERS OUTDOORS. KEEP SMALL ESSENTIALS CLOSE TO HAND BY STOWING THEM IN THE SLEEVE POCKET. FEATURING A PARED BACK DESIGN FOR THE NEW SEASON, THIS GARMENT OFFERS AN ENHANCED LEVEL OF STREAMLINED PERFORMANCE.