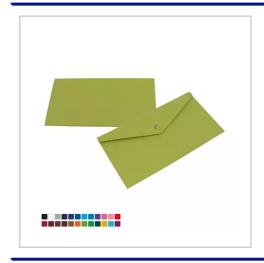

## Envelope Style Travel Or Document Wallet In Belluno, A Vegan Coloured Leatherette With A Subtle Grain.

| PRODUCT TYPE           | SimpleProduct |
|------------------------|---------------|
| ORDER MINIMUM QUANTITY | 50            |
| ORDER MAXIMUM QUANTITY | 9999          |

ENVELOPE STYLE TRAVEL OR DOCUMENT WALLET FINISHED IN SOFT TOUCH BELLUNO VEGAN PU WITH A REAL LEATHER LOOK AND FEEL. BELLUNO IS AVAILABLE IN A CHOICE OF 20 COLOURS EACH WITH A UNIQUE COLOUR CHANGE WHEN DEBOSSED, MAKING YOUR BRANDING DISTINCTIVE AND ACCURATE EVEN ON FINE DETAIL. PRODUCT FEATURES INCLUDE - PRESS STUD TO SECURE, LARGE INNER POCKET IDEAL FOR A4 DOCUMENTS OR BOARDING CARDS, PASSPORTS AND DOCUMENTS, EXCELLENT DEBOSS QUALITY, COORDINATING OR CONTRASTING EDGE STITCHING, REACH COMPLIANT PU.