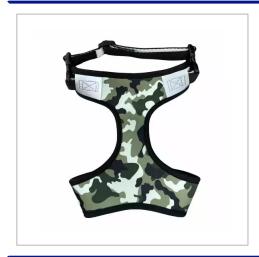

## **Adjustable Dog Harness**

THE ADJUSTABLE DOG HARNESS OFFERS A COMFORTABLE FIT FOR YOUR FLUFFY FRIEND.FULL COLOUR PRINT AS STANDARD.MOQ OF 100PCS.

| BRANDING METHOD        | Dye Sublimation                        |
|------------------------|----------------------------------------|
| MATERIAL               | Neoprene                               |
| FITTING                | Buckle & Adjuster                      |
| COLOURS                | Black                                  |
| SIZE                   | S/M/L                                  |
| PRINT AREA             | All over                               |
| UNIT WEIGHT            | 0.09kg (based on Small)                |
| MOQ                    | 100                                    |
| PACKING                | Individually Poly Bagged               |
| CARTON QUANTITY        | 70pcs / 85pcs / 100pcs                 |
| CARTON WEIGHT          | 9kg                                    |
| CARTON DIMENSIONS      | 50x30x30cm                             |
| ARTWORK                | Required in any vectorised file format |
| PRODUCTION PROOF       | Visuals supplied within 24 hours       |
| PRE PRODUCTION SAMPLE  | Approx 4 weeks from artwork approval   |
| BULK TURNAROUND        | Approx 7-8 weeks from artwork approval |
| COMMODITY CODE         | 4201000090                             |
| COUNTRY OF MANUFACTURE | China                                  |