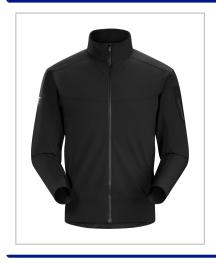

## **Epsilon LT By Arcteryx**

| METHOD     | Screen Printing / Transfer Print / Embroidery |
|------------|-----------------------------------------------|
| PRINT AREA |                                               |
| MATERIAL   | Various                                       |
| COLOURS    | Black, Kingfisher                             |
| SIZES      | Various                                       |

POWERFULLY VERSATILE SOFTSHELL THAT PERFORMS AS A MIDLAYER IN MODERATE COLD OR ON ITS OWN FOR ACTIVE PURSUITS IN COOL WEATHER. A LIGHTWEIGHT POLYESTER GRID EECE IS BONDED TO AN ABRASION RESISTANT NYLON WOVEN FACE FABRIC. THIS COMBINATION CREATES A SINGLE MATERIAL THAT EFFECTIVELY INSULATES AND MOVES MOISTURE WHILE DELIVERING BREATHABILITY, WEATHER PROTECTION AND STRETCH PERFORMANCE