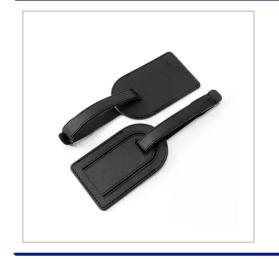

## Black Biodegradable Large Luggage Tag In BioD A Biodegradable Leather Look Material.

| PRODUCT TYPE           | SimpleProduct |
|------------------------|---------------|
| ORDER MINIMUM QUANTITY | 25            |
| ORDER MAXIMUM QUANTITY | 9999          |

LARGE LUGGAGE TAG MADE FROM BIO-D A QUALITY IMITATION LEATHER MATERIAL THAT HAS A SOFT TOUCH AND IS VEGAN FRIENDLY AND ALSO BIODEGRADES BY AT LEAST 90% IN 180 DAYS IN COMPOSTABLE CONDITIONS. THIS LUGGAGE TAG AVOIDS CLEAR PVC AND METAL BUCKLES TO MINIMISE ITS END OF LIFE IMPACT ON THE ENVIRONMENT. WE RECOMMEND DEBOSS PERSONALISATION AND BIO-D HAS A COLOUR CHANGE WHEN DEBOSSED TO MAKE YOUR BRANDING DISTINCTIVE.