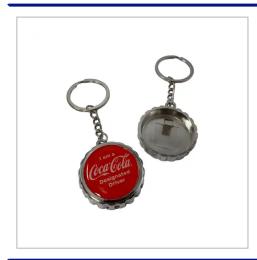

## **Bottle Lid Bottle Opener Keyring**

A HANDY DUAL-PURPOSE KEYRING SHAPED LIKE A CLASSIC BOTTLE CAP.FEATURES A BUILT-IN BOTTLE OPENER ON THE REVERSE, PERFECT FOR OPENING DRINKS ON THE GO.COMPACT, LIGHTWEIGHT, AND GREAT FOR BRANDING.IDEAL FOR GIVEAWAYS, PROMOTIONS OR EVERYDAY USE.

| MATERIAL               | Zinc Alloy                             |
|------------------------|----------------------------------------|
| COLOUR                 | Nickel plating                         |
| BRANDING METHOD        | Full colour dome                       |
| SIZE                   | 37mm diameter                          |
| FITTING                | Split ring and chain fitment           |
| PRINT AREA             | 29.4mm diameter                        |
| UNIT WEIGHT            | 0.0266kg (based on Full colour print)  |
| MOQ                    | 500                                    |
| PACKING                | Individually poly bagged               |
| CARTON QUANTITY        | 500pcs                                 |
| CARTON WEIGHT          | 13kg (based on Full colour print)      |
| CARTON DIMENSIONS      | 30x25x15cm                             |
| ARTWORK                | Required in any vectorised file format |
| PRODUCTION PROOF       | Visuals supplied within 24 hours       |
| PRE PRODUCTION SAMPLE  | Approx 3 weeks from artwork approval   |
| BULK TURNAROUND        | Approx 5 weeks from artwork approval   |
| COMMODITY CODE         | 7117190000                             |
| COUNTRY OF MANUFACTURE | China                                  |