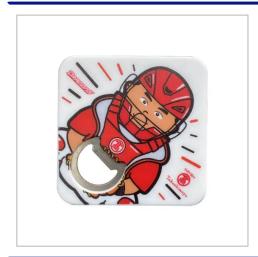

## **Bottle Opener Coaster**

THIS STURDY DRINKS COASTER DOUBLES AS A HANDY BOTTLE OPENER.KEEPS SURFACES SAFE FROM SPILLS WHILE ALWAYS HAVING AN OPENER TO HAND.IDEAL FOR HOME BARS, PARTIES OR PROMOTIONAL GIVEAWAYS.