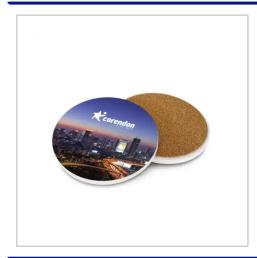

## **Ceramic Coaster**

PROTECT SURFACES IN STYLE WITH THIS HIGH-QUALITY
CERAMIC COASTER.DESIGNED FOR DURABILITY AND A
PREMIUM FEEL, IT FEATURES A SMOOTH FINISH THAT'S
PERFECT FOR FULL COLOUR BRANDING.IDEAL FOR DESKS,
COFFEE TABLES, OR PROMOTIONAL GIVEAWAYS, THIS
COASTER OFFERS A PRACTICAL AND STYLISH WAY TO KEEP
YOUR LOGO FRONT AND CENTRE.INCLUDES A CORK BACKING
TO PREVENT SLIPPING AND PROTECT SURFACES.