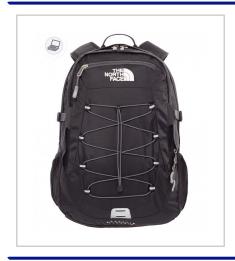

## The North Face Borealis Classic 28L

| METHOD     | Screen Printing / Transfer Print / Embroidery |
|------------|-----------------------------------------------|
| PRINT AREA |                                               |
| MATERIAL   | Various                                       |
| COLOURS    | Black                                         |
| SIZES      | Various                                       |

THE CLASSIC DAY PACK HAS EASY-ACCESS POCKETS, AN OVERHAULED SUSPENSION SYSTEM, AND ALL THE ORGANISATIONAL FEATURES YOU NEED FOR LIFE ON THE GO. LOAD UP IN COMFORT THANKS TO THE FLEXVENTTM SUSPENSION SYSTEM'S CUSTOM INJECTION-MOLDED SHOULDER STRAPS, A PADDED MESH BACK PANEL WITH SPINE CHANNEL AND A WICKING LUMBAR PANEL, FOR MAXIMUM SUPPORT AND VENTILATION. REMOVE THE WAIST BELT, THEN CINCH DOWN THE SIDE AND BUNGEE STRAPS FOR DAYS WHEN YOU'VE GOT A LIGHTER LOAD. READ THE FULL PRODUCT FEATURE LIST BELOW