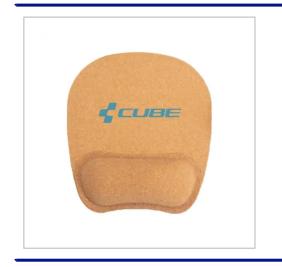

## **Cork Mouse Mat With Wrist Support**

ERGONOMICALLY DESIGNED FOR ALL-DAY COMFORT, THIS ECO-FRIENDLY CORK MOUSE MAT FEATURES A SOFT, INTEGRATED WRIST SUPPORT TO HELP REDUCE STRAIN DURING EXTENDED COMPUTER USE.THE NATURAL CORK SURFACE PROVIDES A SMOOTH GLIDE FOR YOUR MOUSE WHILE ADDING A STYLISH, SUSTAINABLE TOUCH TO ANY WORKSPACE.IDEAL FOR HOME OFFICES AND CORPORATE DESKS ALIKE.