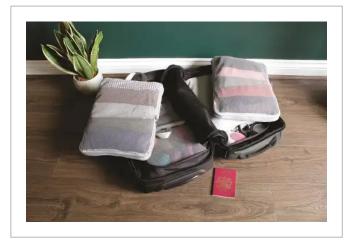

SET OF SIX PACKING CUBES ALL WITH COMPRESSION ZIPS TO MAXIMISE CAPACITY OF YOUR SUITCASE. PRICE INCLUDES ONE TO FULL COLOUR TRANSFER PRINT TO THE OUTER CUBE, FINISHED IN GRS CERTIFIED RECYCLED RPET. FEATURES INCLUDE - SET OF 6 COMPRESSION PACKING CUBES, GRS CERTIFIED RPET RECYCLED MATERIAL, DOUBLE ZIP - ONE TO CLOSE THE CUBE AND ONE TO COMPRESS THE CONTENTS FOR EASE OF PACKING, ONCE THE SECOND ZIPS CLOSED IT COMPRESSES THE VOLUME OF YOUR PACKING BY ROUGHLY A THIRD. THE OUTER CUBE NEATLY CONTAINS THE OTHER FIVE. THE INNER FIVE CUBES ARE MASH TO ONE SIDE TO HELP YOU IDENTIFY THE CONTENTS, THE OUTER CUBE IS SOLID AND CAN BE BRANDED TO EITHER SIDE. PRICES INCLUDE ONE TO FULL COLOUR TO ONE SIDE TO THE OUTER CUBE UP TO 100 X 100 MM. FEATURES INCLUDE - FEATURES INCLUDE - SET OF 6 COMPRESSION PACKING CUBES, GRS CERTIFIED RPET RECYCLED MATERIAL, DOUBLE ZIP - ONE TO CLOSE THE CUBE AND ONE TO COMPRESS THE CONTENTS FOR EASE OF PACKING, ONCE THE SECOND ZIPS CLOSED IT COMPRESSES THE VOLUME OF YOUR PACKING BY ROUGHLY A THIRD. THE OUTER CUBE NEATLY CONTAINS THE OTHER FIVE. THE INNER FIVE CUBES ARE MASH TO ONE SIDE TO HELP YOU IDENTIFY THE CONTENTS, THE OUTER CUBE IS SOLID AND CAN BE BRANDED TO EITHER SIDE. PRICES INCLUDE ONE TO FULL COLOUR TO ONE SIDE TO THE OUTER CUBE UP TO 100 X 100 MM.