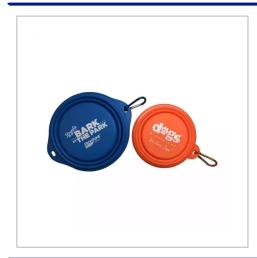

## **Collapsible Silicone Dog Bowl**

THE COLLAPSIBLE SILICONE DOG BOWL IS THE PERFECT BOWL FOR ANY TIME YOU TRAVEL WITH MANS BEST FRIEND.

WHETHER IT'S A WALK IN THE PARK OR A HOLIDAY ABROAD DON'T LET YOUR FURRY FRIEND GO THIRSTY. ITS COLLAPSIBLE DESIGN MAKES IT EASY TO CARRY AND THE CARABINEER FITMENT MEANS IT CAN BE CLIPPED ON TO ANY BAG OR LEAD.CHOICE OF 8 STANDARD COLOURSCHOICE OF 2 SIZES – 13CM OR 16CM DIAMETERMINIMUM JUST 100PCS

| FITTING                | Standard Carabiner                                     |
|------------------------|--------------------------------------------------------|
| BRANDING METHOD        | Pad Printed (Bottom of the bowl on the outside)        |
| MATERIAL               | Silicone                                               |
| COLOURS                | Orange, Red, Yellow, Blue, Pink, Green, Black & White  |
| PRINT                  | 1 Colour print only                                    |
| SIZE                   | 13cm / 14cm diameter with 9cm / 11.5cm bottom diameter |
| CAPACITY               | 13 cm - 450 ml / 16 cm 850 ml                          |
| PRINT AREA             | 65mm diameter / 85mm diameter                          |
| UNIT WEIGHT            | 0.07kg                                                 |
| MOQ                    | 100                                                    |
| PACKING                | Individually poly bagged                               |
| CARTON QUANTITY        | 200pcs - 13cm 100pcs - 16cm                            |
| CARTON WEIGHT          | 13.5kg - 13cm 12kg - 16cm                              |
| CARTON DIMENSIONS      | 54x31x37cm                                             |
| ARTWORK                | Required in any vectorised file format                 |
| PRODUCTION PROOF       | Visuals supplied within 24 hours                       |
| PRE PRODUCTION SAMPLE  | Approx 2 weeks from artwork approval                   |
| BULK TURNAROUND        | Approx 3 weeks from artwork approval                   |
| COMMODITY CODE         | 3926909090                                             |
| COUNTRY OF MANUFACTURE | China                                                  |