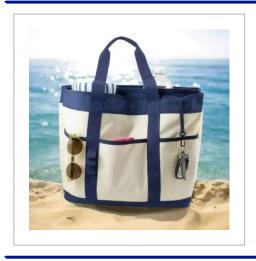

## **Cooler Tote Bag**

COOLER TOTE BAG MADE FORM RECYCLED RPET, AVAILABLE IN 2 COLOURWAYS, GREY/BLACK AND ECRU/BLUE. AN EASY TO CLEAN, COMFORTABLE TO CARRY, ALL PURPOSE COOLER TOTE BAG. FEATURES INCLUDE - ONE LARGER INSULATED ZIPPED WATER RESISTANT POCKET TO KEEP YOUR PICNIC COOL OR HOLD YOUR WET CLOTHES, ONE LARGER INNER POCKET, THREE HANDY POCKETS ON THE FRONT FOR EASY ACCESS, STRAP FOR YOUR KEY, CANVAS HANDLES, IDEAL FOR FULL COLOUR TRANSFER PRINT.