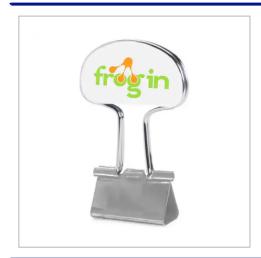

## **Document Bulldog Clip**

A DOCUMENT BULLDOG CLIP IS A STURDY, SPRING-LOADED METAL CLIP WITH A FLAT SURFACE THAT CAN BE CUSTOMIZED WITH LOGOS, DESIGNS, OR TEXT.IDEAL FOR BRANDING, ORGANISATION, OR PROMOTIONAL PURPOSES, THESE CLIPS SECURELY HOLD DOCUMENTS, PAPERS, OR NOTES TOGETHER WHILE SHOWCASING A UNIQUE PRINTED DESIGN.DOCUMENT BULLDOG CLIP ARE COMMONLY USED IN OFFICES, SCHOOLS, AND EVENTS FOR BOTH PRACTICAL AND DECORATIVE PURPOSES.