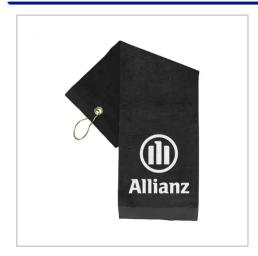

## **Embroidered Cotton Golf Towel**

LUXURY COTTON TRI-FOLD TOWEL EMBROIDERED WITH YOUR LOGO IN UP TO 10,000 OR 20,000 STITCHES.COMPLETE WITH METAL HOOK FITMENT.CHOICE OF STANDARD COLOURS. MIN. 25PCS.

| FITTING                | Metal Hook                             |
|------------------------|----------------------------------------|
| BRANDING METHOD        | Embroidered                            |
| MATERIAL               | Cotton                                 |
| COLOURS                | Dark Blue, Red, Green, Black & White   |
| SIZE                   | 600mm x 400mm                          |
| PRINT AREA             | 200mm x 200mm                          |
| UNIT WEIGHT            | 0.152kg                                |
| MOQ                    | 25                                     |
| PACKING                | Individually Poly Bagged               |
| CARTON QUANTITY        | 250pcs                                 |
| CARTON WEIGHT          | 38kg                                   |
| CARTON DIMENSIONS      | 35x67x80cm                             |
| ARTWORK                | Required in any vectorised file format |
| PRODUCTION PROOF       | Visuals supplied within 24 hours       |
| PRE PRODUCTION SAMPLE  | Approx 2 weeks from artwork approval   |
| BULK TURNAROUND        | Approx 3 weeks from artwork approval   |
| COMMODITY CODE         | 6302930090                             |
| COUNTRY OF MANUFACTURE | China                                  |