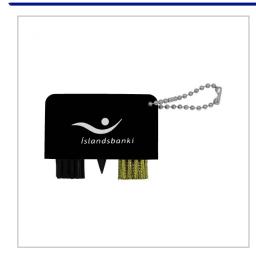

## **Multi-Tool Brush Keyring**

THE MOST PRACTICAL ACCESSORY YOU CAN CARRY ON THE GOLF COURSE IS THE 3-IN-1 MULTI-TOOL KEYRING WITH RETRACTABLE BRUSHES AND SPIKE.NYLON BRUSH FOR LIGHT CLEANING, STEEL BRUSH FOR HEAVY DUTY CLEANING AND SPIKE FOR CLEANING IN GROOVES.COMPLETE WITH BALL CHAIN FITMENT FOR ATTACHING TO YOUR GOLF BAG.

| FITTING                | Copper Brush, Nylon Brush & Nail       |
|------------------------|----------------------------------------|
| BRANDING METHOD        | Pad Printed                            |
| MATERIAL               | Plastic                                |
| COLOURS                | Red, Blue & Black                      |
| SIZE                   | 55mm x 32mm                            |
| PRINT AREA             | 40mm x 15mm                            |
| UNIT WEIGHT            | 0.024kg                                |
| MOQ                    | 500                                    |
| PACKING                | Individually Poly bagged               |
| CARTON QUANTITY        | 500pcs                                 |
| CARTON WEIGHT          | 12kg                                   |
| CARTON DIMENSIONS      | 37x29x25cm                             |
| ARTWORK                | Required in any vectorised file format |
| PRODUCTION PROOF       | Visuals supplied within 24 hours       |
| PRE PRODUCTION SAMPLE  | Approx 2 weeks from artwork approval   |
| BULK TURNAROUND        | Approx 3 weeks from artwork approval   |
| COMMODITY CODE         | 9506390000                             |
| COUNTRY OF MANUFACTURE | China                                  |