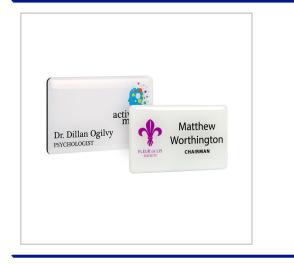

## Personalised Bespoke Size Domed Plastic Name Badges

UK MADE DOMED PLASTIC NAME BADGE IN A CHOICE OF 12 STANDARD SHAPES & SIZES. CHOICE OF 5 PLASTIC & FOILED PLASTIC FACE FINISHES & SUPPLIED WITH A BAR PIN OR DUAL PIN & CLIP FITTING AS STANDARD. MOQ 10 UNITS. MAGNETIC FITTINGS ARE AVAILABLE AT DIFFERENT PRICES. CALL OFF STOCK & MONTHLY ADMINISTRATION SYSTEMS ARE AVAILABLE FOR ONGOING REQUIREMENTS. SUPPLIED ON PLASTIC FREE PACKAGING.

| METHOD            | Digital Print                                                                                                                                                                                                    |
|-------------------|------------------------------------------------------------------------------------------------------------------------------------------------------------------------------------------------------------------|
| PRINT AREA        | Full bleed available as required                                                                                                                                                                                 |
| MATERIAL          | Laminate Plastic / Metallex                                                                                                                                                                                      |
| COLOURS           | Full Colour                                                                                                                                                                                                      |
| SIZE              | 12 Standard Sizes: OBLONG: 73mm x<br>44mm, 73mm x 35mm, 73mm x 19mm,<br>86mm x 54mm, 64mm x14mm, 76mm x<br>51mm, 54mm x 25mm, 62mm x 25mm,<br>73mm x 32mm, OVAL: 70mm x 53mm,<br>64mm x 34mm, ROUND: 63mm x 64mm |
| FILLING QUANTITY  |                                                                                                                                                                                                                  |
| WEIGHT            |                                                                                                                                                                                                                  |
| MOQ               | 1                                                                                                                                                                                                                |
| CARTON QUANTITY   |                                                                                                                                                                                                                  |
| CARTON WEIGHT     |                                                                                                                                                                                                                  |
| CARTON DIMENSIONS |                                                                                                                                                                                                                  |