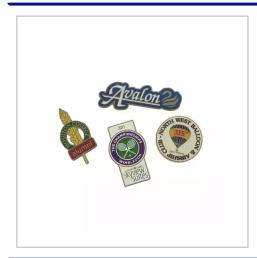

## **Hard Enamel Badges**

THIS TOP QUALITY, HARD WEARING ENAMEL PIN BADGE IS FINISHED TO A FLAT, EVEN SURFACE.IDEAL FOR HIGH PROFILE PROMOTIONS AND AWARD SCHEMES. PANTONE MATCHED COLOURS.CHOICE OF PLATINGS.OPTIONAL OVERPRINT FOR SMALL DETAIL.