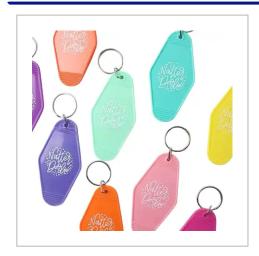

## **Hotel Keyring**

A TRADITIONAL HOTEL KEYRING MADE FROM ABS IS DURABLE AND LIGHTWEIGHT.DESIGNED FOR DAILY USE IN HOTELS, B&BS AND GUESTHOUSES.SMOOTH SURFACE IDEAL FOR BRANDING WITH CUSTOM DESIGNS.PRACTICAL AND COST-EFFECTIVE SOLUTION FOR MANAGING GUEST ROOM KEYS.