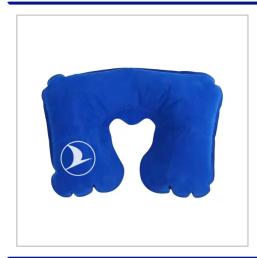

## **Inflatable Neck Pillow**

TRAVEL IN COMFORT WITH THIS COMPACT INFLATABLE NECK PILLOW.DESIGNED TO PROVIDE ERGONOMIC SUPPORT, IT HELPS REDUCE NECK STRAIN DURING LONG JOURNEYS BY PLANE, TRAIN OR CAR.THE SOFT-TOUCH FABRIC ENSURES A COMFORTABLE FEEL AGAINST THE SKIN, WHILE THE EASY-INFLATE VALVE ALLOWS QUICK SETUP AND DEFLATION FOR EFFORTLESS PACKING.LIGHTWEIGHT AND SPACE-SAVING, IT FITS NEATLY INTO YOUR BAG OR CARRY-ON — IDEAL FOR TRAVELLERS ON THE GO.