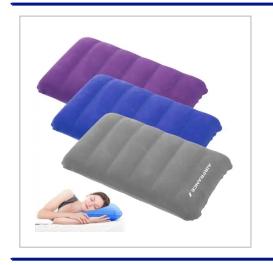

## **Inflatable Travel Pillow**

TRAVEL IN COMFORT WITH THIS INFLATABLE TRAVEL PILLOW, DESIGNED TO PROVIDE SOFT NECK OR LUMBAR SUPPORT WHEREVER YOU GO.COMPACT AND LIGHTWEIGHT, IT EASILY DEFLATES AND FOLDS DOWN FOR CONVENIENT PACKING.IDEAL FOR FLIGHTS, ROAD TRIPS, SUN LOUNGERS OR CAMPING, IT FEATURES A SOFT-TOUCH SURFACE FOR ADDED COMFORT AND AN EASY-INFLATE VALVE FOR QUICK SETUP.A PRACTICAL AND PORTABLE SOLUTION FOR RESTFUL TRAVEL.

| MATERIAL               | PVC and Flocking                                                                                                  |
|------------------------|-------------------------------------------------------------------------------------------------------------------|
| COLOURS                | Blue, Dark Red, Green, Grey, Light<br>Blue, Purple, Navy, Red & Yellow. Black<br>and White available on 1,000pcs+ |
| BRANDING METHOD        | 1 colour print. Standard warning text on reverse                                                                  |
| SIZE                   | 43cm x 27cm x 8cm (inflated)                                                                                      |
| FITTING                | Valve                                                                                                             |
| PRINT AREA             | 200mm x 50mm                                                                                                      |
| UNIT WEIGHT            | 0.11kg (based on 1 colour print)                                                                                  |
| MOQ                    | 100                                                                                                               |
| PACKING                | Individually poly bagged                                                                                          |
| CARTON QUANTITY        | 100pcs                                                                                                            |
| CARTON WEIGHT          | 11kg (based on 1 colour print)                                                                                    |
| CARTON DIMENSIONS      | 45x25x48cm                                                                                                        |
| ARTWORK                | Required in any vectorised file format                                                                            |
| PRODUCTION PROOF       | Visuals supplied within 24 hours                                                                                  |
| PRE PRODUCTION SAMPLE  | Approx 2 weeks from artwork approval                                                                              |
| BULK TURNAROUND        | Approx 4 weeks from artwork approval                                                                              |
| COMMODITY CODE         | 9404909000                                                                                                        |
| COUNTRY OF MANUFACTURE | China                                                                                                             |