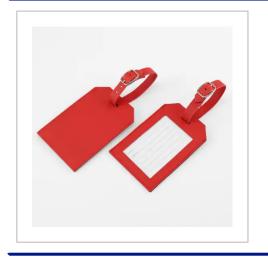

| RECTANGULAR LUGGAGE TAG WITH CLEAR WINDOW, FINISHED    |
|--------------------------------------------------------|
| IN ELEATHER MATERIAL A SUSTAINABLE LEATHER             |
| ALTERNATIVE MADE FROM UNUSED LEATHER THAT WOULD        |
| OTHERWISE GO TO LANDFILL. ELEATHER HAS AN EXCELLENT    |
| DEBOSS QUALITY AND IS MADE IN THE UK FOR A LOW CARBON  |
| FOOTPRINT. IDEAL FOR DEBOSSED, FOIL BLOCKED OR FULL    |
| COLOUR BRANDING. FEATURES INCLUDE - MIX & MATCH THE    |
| STRAP AND BODY COLOUR AS REQUIRED, SECURITY FLAP TO    |
| COVER THE PERSONAL DETAILS CARD, STITCHED TO THE       |
| PERIMETER IN MATCHING OR CONTRASTING THREAD, CHOOSE    |
| FROM A CHROME, GOLD COLOURED OR GUN METAL BUCKLE,      |
| MADE TO ORDER IN THE UK FOR A LOW CARBON FOOT PRINT,   |
| INDIVIDUAL NAMES OR INITIALS AVAILABLE PLEASE ENQUIRE. |