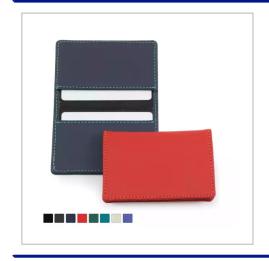

## Recycled Eleather Card Case, Made In The UK In A Choice Of 8 Colours.

LEATHER CARD CASE WITH TWO LEATHER POCKETS TO HOLD YOUR CREDIT OR DEBIT CARDS, FINISHED IN ELEATHER MATERIAL A SUSTAINABLE LEATHER ALTERNATIVE MADE FROM UNUSED LEATHER THAT WOULD OTHERWISE GO TO LANDFILL. ELEATHER HAS AN EXCELLENT DEBOSS QUALITY AND IS MADE IN THE UK FOR A LOW CARBON FOOTPRINT. PRODUCT FEATURES INCLUDE LEATHER TWO INTERNAL POCKETS TO HOLD YOUR CARDS, EDGE STITCHING FOR A QUALITY FINISH, CONTRAST STITCHING AVAILABLE TO GIVE A BESPOKE LOOK AT NO ADDITIONAL COST, MADE IN THE UK.