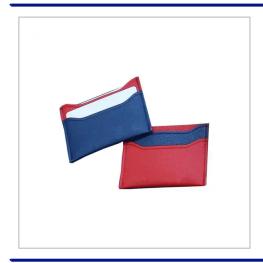

## Slim-Line Card Case In Recycled Como,

| PRODUCT TYPE           | SimpleProduct |
|------------------------|---------------|
| ORDER MINIMUM QUANTITY | 50            |
| ORDER MAXIMUM QUANTITY | 9999          |

SLIM-LINE CARD CASE IN RECYCLED COMO, A QUALITY MATERIAL MADE FROM WASTE PLASTIC BOTTLES THAT WOULD NORMALLY GO TO LANDFILL. THIS HIGH-QUALITY VEGAN MATERIAL HAS A SUBTLE GRAIN AND IS AVAILABLE IN 5 COLOURS. IDEAL FOR DEBOSSED, OR DIGITALLY PRINTED BRANDING. PRODUCT FEATURES INCLUDE - SLIMLINE DESIGN, CAN BE DUAL COLOURED WITH MATCHING OR CONTRASTING STITCHING, MADE IN THE UK IN SOFT RECYCLED MATERIAL THAT IS REACH COMPLIANT.