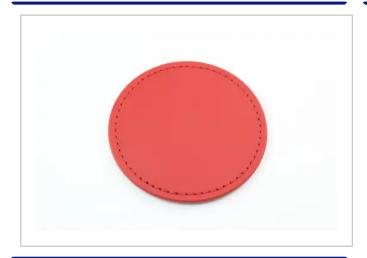

ROUND STITCHED COASTER MADE FROM ELEATHER, A
SUSTAINABLE LEATHER ALTERNATIVE MADE FROM UNUSED
LEATHER THAT WOULD OTHERWISE GO TO LANDFILL.
ELEATHER HAS AN EXCELLENT DEBOSS QUALITY AND IS MADE
IN THE UK FOR A LOW CARBON FOOTPRINT. IDEAL FOR
DEBOSSED, FOIL BLOCKED OR FULL COLOUR BRANDING.
FEATURES INCLUDE - FEATURES INCLUDE A STITCHING LINE TO
THE PERIMETER, STITCHING CAN MATCH OR CONTRAST,
VELVETEEN BACKING TO PROTECT YOUR TABLE TOP.