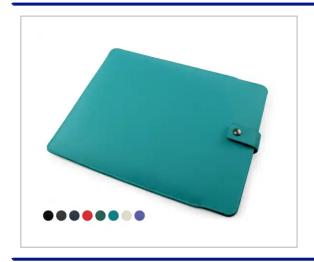

## Recycled ELeather IPad Pro Tablet Sleeve, Made In The UK In A Choice Of 8 Colours.

| PRODUCT TYPE           | SimpleProduct |
|------------------------|---------------|
| ORDER MINIMUM QUANTITY | 25            |
| ORDER MAXIMUM QUANTITY | 9999          |

IPAD PRO TABLET SLEEVE MADE FROM ELEATHER, A
SUSTAINABLE LEATHER ALTERNATIVE MADE FROM UNUSED
LEATHER THAT WOULD OTHERWISE GO TO LANDFILL.
ELEATHER HAS AN EXCELLENT DEBOSS QUALITY AND IS MADE
IN THE UK FOR A LOW CARBON FOOTPRINT. IDEAL FOR
DEBOSSED, FOIL BLOCKED OR FULL COLOUR BRANDING.
FEATURES INCLUDE - TABLET OR LAPTOP SLEEVE IDEAL FOR
THE IPAD PRO, STRAP AND PRESS STUD TO SECURE, STITCHED
TO THE PERIMETER WITH MATCHING OR CONTRASTING
STITCHING, SOFT LINING TO PROTECT YOUR TABLET.