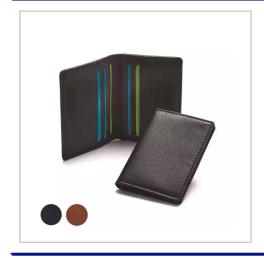

ACCENT SANDRINGHAM NAPPA LEATHER SLIM CARD WALLET. AVAILABLE WITH MATCHING OR CONTRASTING STITCHING, BLACK OR COLOURED LINING, MIX AND MATCH FOR A BESPOKE LOOK. SUPPLIED IN A BLACK GIFT BOX. IDEAL FOR DEBOSSED OR FOIL BLOCKED PERSONALISATION, FULL COLOUR PERSONALISATION ALSO AVAILABLE. PRODUCT FEATURES INCLUDE FULL GRAIN REAL LEATHER WITH A NATURAL SOFT TOUCH, ALL EDGES ARE STITCHED AND TURNED FOR A PERFECT FINISH, POCKETS FOR 3 CARDS EITHER SIDE, IDEAL FOR CREDIT & DEBIT CARDS, POCKET ON THE REAR FOR BANK NOTES OR RECEIPTS, SLIM DESIGN, BLACK GIFT BOX WHICH CAN ALSO BE BRANDED.