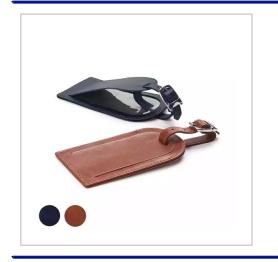

ACCENT SANDRINGHAM NAPPA LEATHER LUXURY LEATHER LUGGAGE TAG. AVAILABLE WITH MATCHING OR CONTRASTING STITCHING. SUPPLIED IN A BLACK GIFT BOX. IDEAL FOR DEBOSSED OR FOIL BLOCKED PERSONALISATION, FULL COLOUR PERSONALISATION ALSO AVAILABLE. PRODUCT FEATURES INCLUDE GENUINE NAPPA LEATHER WITH A BEAUTIFUL SOFT TOUCH, STITCHED AND TURNED EDGES FOR A PERFECT FINISH, LEATHER STRAP WITH A CHROME BUCKLE TO ATTACH TO LUGGAGE, PRINTED ADDRESS CARD FOR YOUR PERSONAL DETAILS, WHICH IS CONCEALED BY A FLAP FOR SECURITY, SUPPLIED IN A BLACK LID BOX SIZE 168 X 78 X 20 MM. NAPPA LEATHER IS IDEAL FOR DEBOSSED OR FOIL BLOCKED BRANDING THE BOX CAB ALSO BE FOIL BLOCKED.