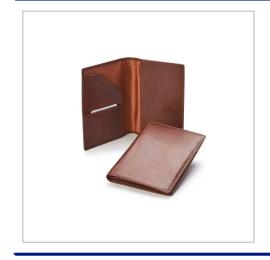

ACCENT SANDRINGHAM NAPPA LEATHER PASSPORT WALLET. AVAILABLE WITH MATCHING OR CONTRASTING STITCHING, BLACK OR COLOURED LINING, MIX AND MATCH FOR A BESPOKE LOOK. SUPPLIED IN A BLACK GIFT BOX. IDEAL FOR DEBOSSED OR FOIL BLOCKED PERSONALISATION, FULL COLOUR PERSONALISATION ALSO AVAILABLE. PRODUCT FEATURES INCLUDE GENUINE NAPPA LEATHER WITH A SOFT TOUCH, STITCHED AND TURNED EDGES FOR A PERFECT FINISH, POCKET TO HOLD YOUR PASSPORT TO REAR COVER, ANGLED POCKET TO HOLD BOARDING CARDS, HORIZONTAL POCKET FOR HEALTH CARDS OR CURRENCY, IDEAL FOR DEBOSSED OR FOIL BLOCKED PERSONALISATION, THE LID BOX CAN ALSO BE FOIL BLOCKED.