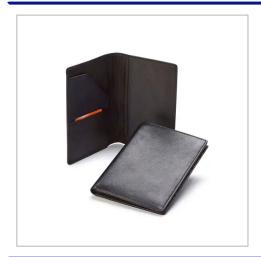

SANDRINGHAM NAPPA LEATHER PASSPORT WALLET FINISHED IN HIGH QUALITY SOFT BLACK NAPPA LEATHER WITH A FULL NATURAL GRAIN, SUPPLIED IN A PRESENTATION BOX WHICH CAN ALSO BE BRANDED. PRODUCT FEATURES - STITCHED AND TURNED EDGES FOR A PERFECT FINISH, POCKET TO HOLD YOUR PASSPORT TO REAR COVER, ANGLED POCKET TO HOLD BOARDING CARDS, HORIZONTAL POCKET FOR HEALTH CARDS OR CURRENCY, IDEAL FOR DEBOSSED OR FOIL BLOCKED PERSONALISATION, THE LID BOX CAN ALSO BE FOIL BLOCKED.