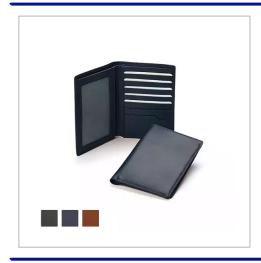

## Accent Sandringham Nappa Leather Colours, Deluxe Passport Wallet

| PRODUCT TYPE           | SimpleProduct |
|------------------------|---------------|
| ORDER MINIMUM QUANTITY | 50            |
| ORDER MAXIMUM QUANTITY | 9999          |

ACCENT SANDRINGHAM NAPPA LEATHER DELUXE PASSPORT WALLET. AVAILABLE WITH MATCHING OR CONTRASTING STITCHING, BLACK OR COLOURED LINING, MIX AND MATCH FOR A BESPOKE LOOK. SUPPLIED IN A BLACK GIFT BOX. IDEAL FOR DEBOSSED OR FOIL BLOCKED PERSONALISATION, FULL COLOUR PERSONALISATION ALSO AVAILABLE. PRODUCT FEATURES INCLUDE GENUINE NAPPA LEATHER WITH A SOFT TOUCH, STITCHED AND TURNED EDGES FOR A PERFECT FINISH, FRAMED TRANSPARENT POCKET TO HOLD PASSPORT, MULTIPLE SLOTS FOR CARDS, IDEAL FOR DEBOSSED OR FOIL BLOCKED PERSONALISATION, THE LID BOX CAN ALSO BE FOIL BLOCKED.