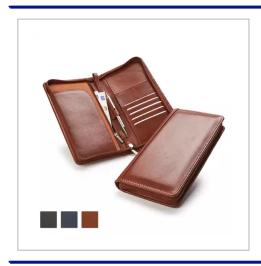

ACCENT SANDRINGHAM NAPPA LEATHER ZIPPED TRAVEL WALLET. AVAILABLE WITH MATCHING OR CONTRASTING STITCHING, BLACK OR COLOURED LINING, MIX AND MATCH FOR A BESPOKE LOOK. SUPPLIED IN A BLACK GIFT BOX. IDEAL FOR DEBOSSED OR FOIL BLOCKED PERSONALISATION, FULL COLOUR PERSONALISATION ALSO AVAILABLE. PRODUCT FEATURES INCLUDE GENUINE NAPPA LEATHER COVER. DISTINCTIVE STRIPED LINING, LEATHER POCKET TO HOLD BOARDING PASSES, ZIPPED COMPARTMENT FOR CURRENCY, PEN LOOP, HIDDEN WRIST STRAP FOR SECURE HANDLING THROUGH AIRPORT, MULTIPLE POCKETS TO THE RIGHT FOR PASSPORTS AND CREDIT CARDS, LONG POCKET FOR NOTES OR TRAVEL DOCUMENTS, BLACK PRESENTATION LID BOX WHICH CAN ALSO BE BRANDED MEASURING 143X265X32 MM, IDEAL FOR DEBOSSED OR FOIL BLOCKED PERSONALISATION, THE LID BOX CAN ALSO BE FOIL BLOCKED.