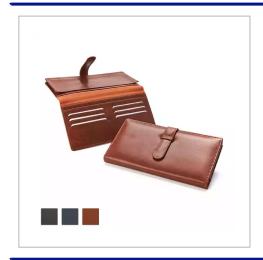

## Accent Sandringham Nappa Leather Colours, Deluxe Travel Wallet With Strap

| PRODUCT TYPE           | SimpleProduct |
|------------------------|---------------|
| ORDER MINIMUM QUANTITY | 50            |
| ORDER MAXIMUM QUANTITY | 9999          |

ACCENT SANDRINGHAM NAPPA LEATHER DELUXE TRAVEL WALLET WITH STRAP. AVAILABLE WITH MATCHING OR CONTRASTING STITCHING, BLACK OR COLOURED LINING, MIX AND MATCH FOR A BESPOKE LOOK. SUPPLIED IN A BLACK GIFT BOX. IDEAL FOR DEBOSSED OR FOIL BLOCKED PERSONALISATION, FULL COLOUR PERSONALISATION ALSO AVAILABLE. PRODUCT FEATURES INCLUDE GENUINE NAPPA LEATHER COVER, FOLDED AND STITCHED EDGES FOR A QUALITY FINISH, STRAP TO CLOSE, CHOICE OF LINING COLOURS, POCKETS FOR PASSPORTS, SLOTS TO HOLD CREDIT OR HEALTH CARDS, LONG GUSSET POCKET FOR TRAVEL DOCUMENTS, BLACK PRESENTATION BOX.