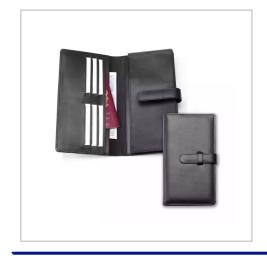

SANDRINGHAM NAPPA LEATHER DELUXE TRAVEL WALLET WITH A STRAP TO SECURE, FINISHED IN SOFT BLACK NAPPA LEATHER WITH A FULL NATURAL GRAIN. PRODUCT FEATURES INCLUDE DELUXE NAPPA LEATHER, STITCHED & PADDED COVER, LARGE POCKET TO HOLD TRAVEL DOCUMENTS & OR PASSPORTS, BANK OF SIX CARD SLOTS, POCKETS TO HOLD CURRENCY OR BOARDING DOCUMENTS, GUSSETED POCKET TO HOLD DOCUMENTS PASSPORTS OR MOBILE PHONES, STRAP TO SECURE, SUPPLIED IN A BLACK PRESENTATION BOX MEASURING 135 X 235 X 28 MM. COLOURS MADE TO ORDER FROM 100 PCS.