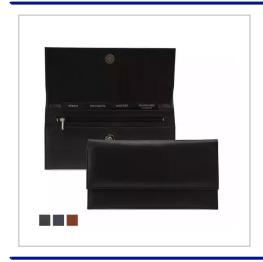

ACCENT SANDRINGHAM NAPPA LEATHER ENVELOPE TRAVEL WALLET. AVAILABLE WITH MATCHING OR CONTRASTING STITCHING, BLACK OR COLOURED LINING, MIX AND MATCH FOR A BESPOKE LOOK. SUPPLIED IN A BLACK GIFT BOX. IDEAL FOR DEBOSSED OR FOIL BLOCKED PERSONALISATION, FULL COLOUR PERSONALISATION ALSO AVAILABLE. PRODUCT FEATURES INCLUDE GENUINE NAPPA LEATHER COVER, FOLDED AND STITCHED EDGES FOR A QUALITY FINISH, STRAP TO CLOSE, CHOICE OF LINING COLOURS, POCKETS FOR PASSPORTS, SLOTS TO HOLD CREDIT OR HEALTH CARDS, LONG GUSSET POCKET FOR TRAVEL DOCUMENTS, BLACK PRESENTATION BOX.